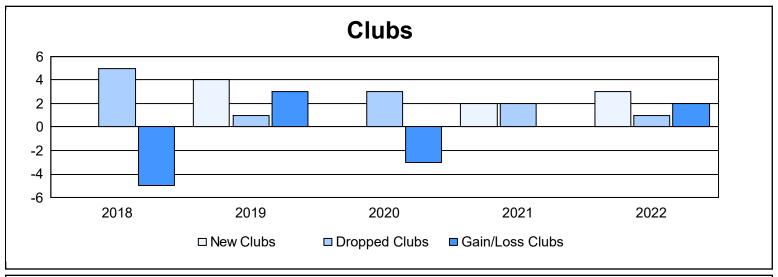

District F 2

As of June 2022 Cumulative

| Year      | New<br>Clubs | Dropped<br>Clubs | Gain/<br>Loss<br>Clubs | New<br>Members | Charter<br>Members | Reinstate<br>Members | Transfer<br>Members | Total<br>Member<br>Added | Total<br>Members<br>Dropped | Gain/<br>Loss<br>Members |
|-----------|--------------|------------------|------------------------|----------------|--------------------|----------------------|---------------------|--------------------------|-----------------------------|--------------------------|
| 2017-2018 | 0            | 5                | -5                     | 149            | 14                 | 44                   | 0                   | 207                      | 550                         | -343                     |
| 2018-2019 | 4            | 1                | 3                      | 84             | 104                | 5                    | 2                   | 195                      | 173                         | 22                       |
| 2019-2020 | 0            | 3                | -3                     | 52             | 0                  | 15                   | 5                   | 72                       | 227                         | -155                     |
| 2020-2021 | 2            | 2                | 0                      | 183            | 51                 | 38                   | 3                   | 275                      | 228                         | 47                       |
| 2021-2022 | 3            | 1                | 2                      | 173            | 178                | 39                   | 5                   | 395                      | 187                         | 208                      |
| Average   | 2            | 2                | -1                     | 128            | 69                 | 28                   | 3                   | 229                      | 273                         | -44                      |